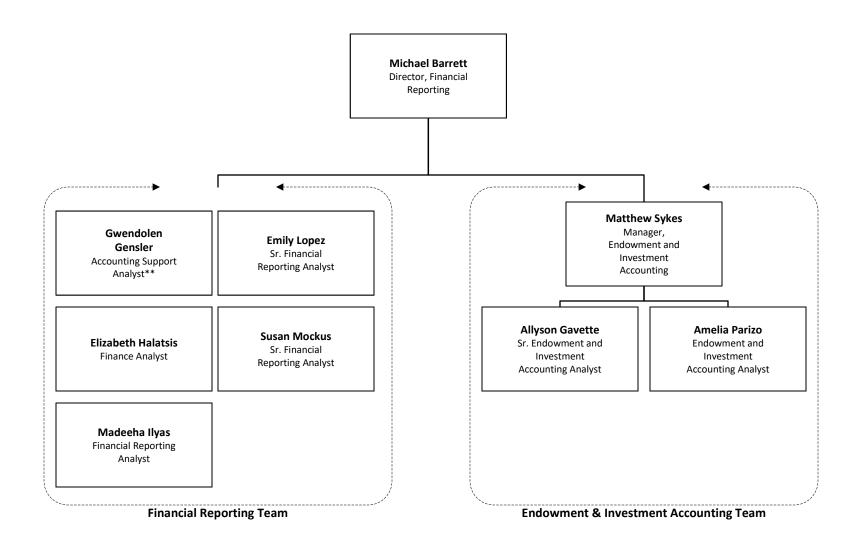

### DARTMOUTH COLLEGE FINANCE DIVISION ORGANIZATIONAL STRUCTURE FINANCIAL REPORTING