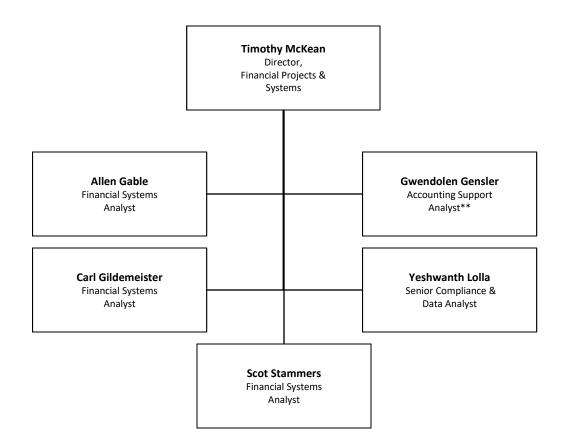

### DARTMOUTH COLLEGE FINANCE DIVISION ORGANIZATIONAL STRUCTURE FINANCIAL SYSTEMS & SERVICES