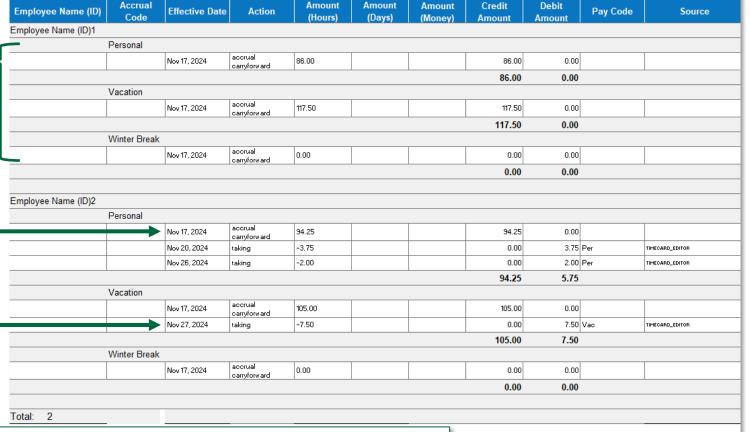

#### Accrual Detail Report

Executed on: 12/10/2024 11:04 AM

Printed for : Admin Finance Center

#### Accruals provide detail for **Paid Time Off**

• Each employee will be listed with their Paid Time Off **Accrual Codes** 

#### **Starting Balance**

 The carryforward balance is the balance as of the effective date:

#### **Action: Taking**

 Taking indicates the PTO amount used during the pay period by day

NOTE: This report is helpful in ensuring employees are taking their allocated personal and vacation time, particularly as we near the fiscal year-end. At the end of the fiscal year, an employee may carry over up to five days of personal time into the next fiscal year. Vacation time is not carried over without authorization. See the Paid Time Off - Hourly Employees Policy for more information.