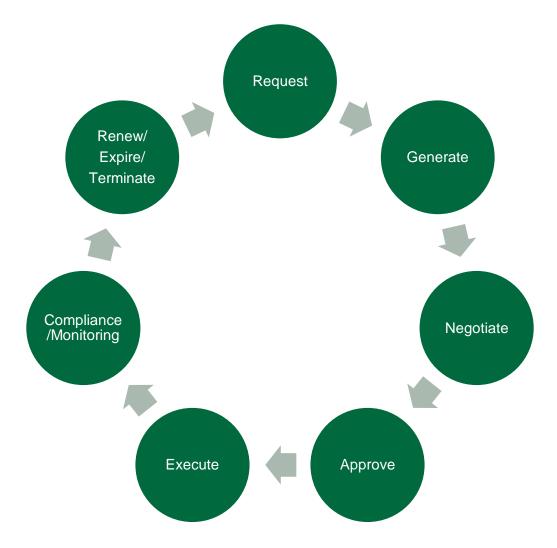

## **Contract Lifecycle Glossary**

- Request: a contract request is the initial form submitted in Agiloft that includes details about an agreement that is the subject of the request. A contract request can be any of the following:
  - A request to review a vendor form of agreement.
  - A request to draft an agreement.
  - A request to review and store a historic contract that is already active.
  - A request to amend an existing contract.
- Generate: Based on the details of the contract request, a Contract Manager will generate a contract document to meet the needs of your purchase, or will provide comments on the vendor agreement. If the contract request pertains to a historic contract that has been submitted for record keeping, we do not generate another agreement.
- Negotiate: If appropriate, the Contract Manager will work with you to negotiate the agreement with the vendor until final terms are reached.

## Contract Lifecycle Glossary, Cont'd

- Approve: The Contract Manager will initiate final approval requests.\*
- Execute: The Contract Manager will collect signatures.\*
- Monitor/Compliance: The contract record contains key details that can be referenced during the contract term; example: payment processing, renewal or termination deadlines.
- Renewal/Expire/Terminate: Unless a contract is silent on how a contract ends, the end of a contract term is either fixed or subject to a renewal (automatic or optional extension of the contract term).
  - Evergreen contracts do not say when or how they end.
  - Fixed term contracts define the end of the term, often as a date certain or a duration from the "Effective Date"
  - Renewing contracts will either auto-renew or a party will have an option to renew. A renewal effectively extends the term of the agreement for a certain duration (called a renewal term).