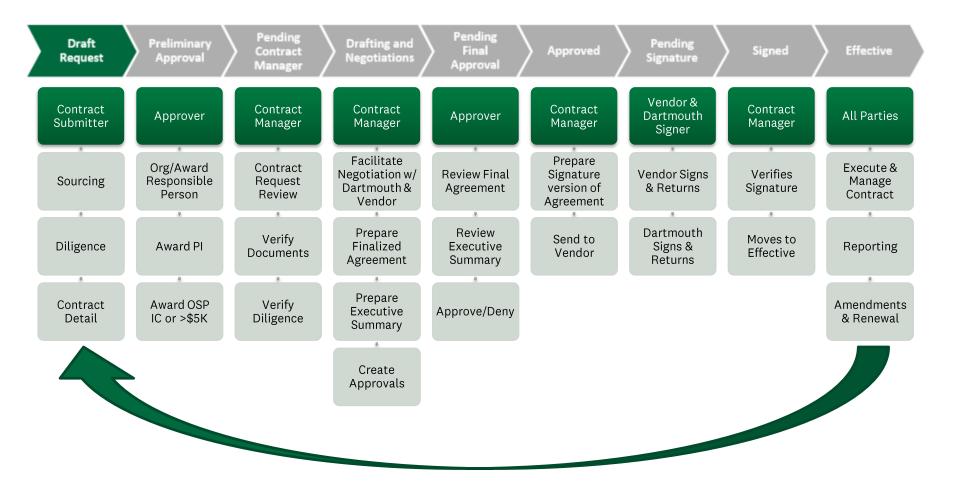

Specialist.
- Department Administrators
  - Power Users and have access to view all contracts within their Org-Level permissions, as well as all Institutional Agreements (PIA/CIA)
- Approvers
  - Power Users and have access to approve contracts either during preliminary approval or final approval.
  - Preliminary approvers are those individuals with fiscal responsibility for the GL Orgs or the Award PI
  - Final approvers are those individuals with contract signature authority for their Orgs, Divisions, or for the Institution.
- Contract Managers/Legal Specialists
  - These individuals are Power Users within Procurement or Campus Services and can manage the transition of the contracting process through review, drafting & negotiating, approval, and execution.



## **High-level Process**



## ×

## Approval Workflows – Preliminary Approval

- Immediately after Contract Submitter is submitted.
- After preliminary Approval, the Contract Request will show up in the Procurement or Campus Services Contract Manager queue.
- Preliminary Approval based on:
  - Funding Type
    - GL → Routed to Responsible Person of the GL Org, unless preliminary approver overwritten by Contract Submitter
    - PTAEO → Routed to the Department Grant Manger with notification and automatic approval to PI & if vendor is an individual (IC) or when > \$5K, notification and automatic approval to OSP
  - Campus Services Contract Type
    - All route to Julie Findley, designated Responsible Person for any campus services agreement (for all Campus Service Orgs)



## Approval Workflows – Final Approval

- A