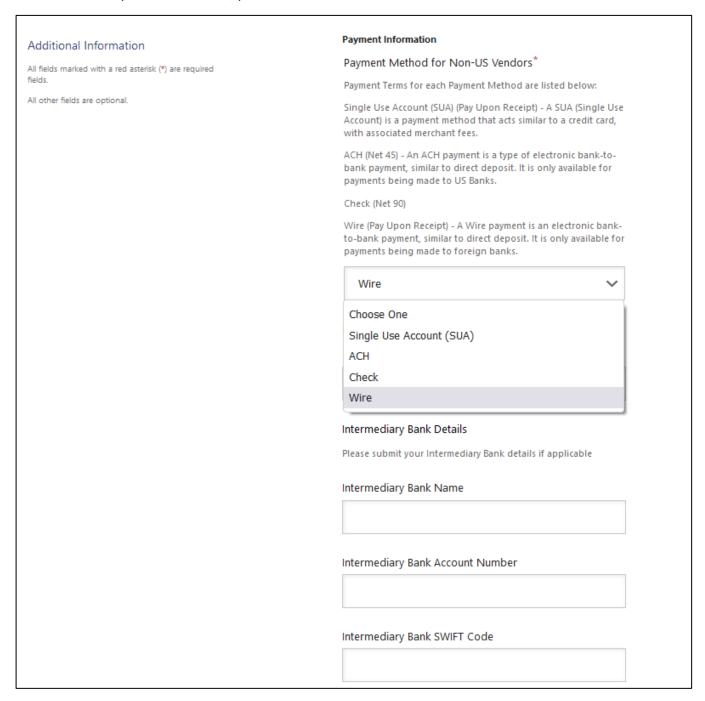

If your country does not have a zip code, please enter "00000".

If you have a domestic bank account, ACH should be selected

If you have a **foreign bank account**, wire should be selected.

SUA is not to be used for foreign individuals.

If the intermediary bank is US-based, please enter the ROUTING NUMBER in the SWIFT Code field.

Banking information will need to be provided.

If you are using a Transit number, enter that into Routing number