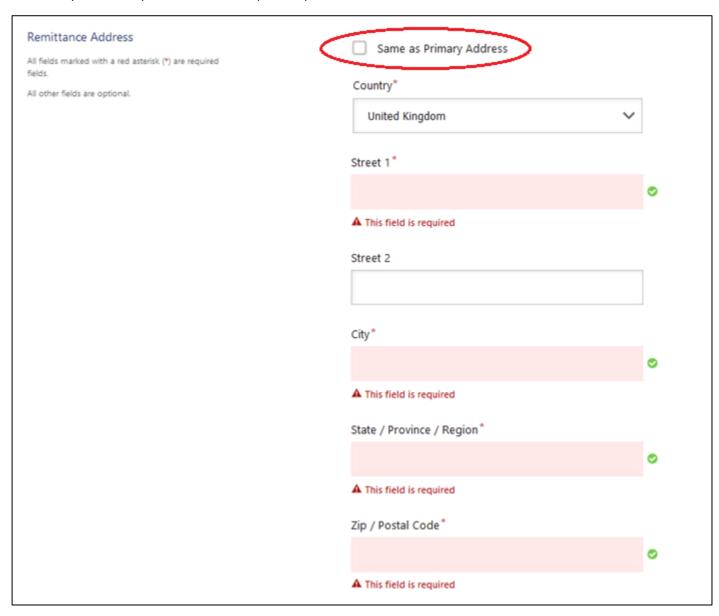

If your country does not have a zip code, please enter "00000".

If the same, please select "Same as Primary Address" box.

Foreign addresses may have different formats and structures. Please do your best to provide the information using the fields provided.