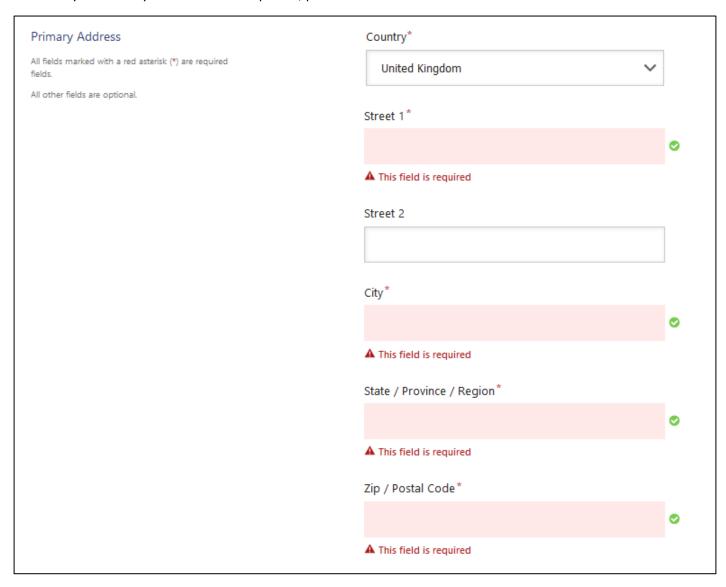

This is the address you want any tax-related information sent, e.g., Form 1042S. It should correspond to the address used on your tax filings.

Foreign addresses may have different formats and structures. Please do your best to provide the information using the fields provided.