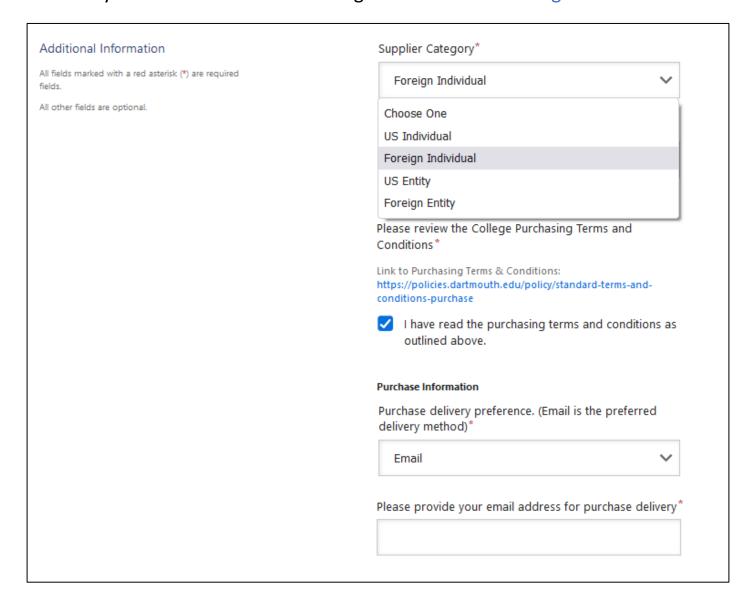

| fi.                                                                                                                                                                                       |

This is the address you want any tax-related information sent, e.g., Form 1042S. It should correspond to the address used on your tax filings.

Foreign addresses may have different formats and structures. Please do your best to provide the information using the fields provided.

If your country does not have a zip code, please enter "00000".



If the same, please select "Same as Primary Address" box.

Foreign addresses may have different formats and structures. Please do your best to provide the information using the fields provided.

If your country does not have a zip code, please enter "00000".







If you have a domestic bank account, ACH should be selected

If you have a **foreign bank account**, wire should be selected.

SUA is not to be used for foreign individuals.

If the intermediary bank is US-based, please enter the ROUTING NUMBER in the SWIFT Code field.



Banking information will need to be provided.

If you are using a Transit number, enter that into Routing number

| Banking Information                                            | Bank Name *                                                                         |
|----------------------------------------------------------------|-------------------------------------------------------------------------------------|
| All fields marked with a red asterisk (*) are required fields. |