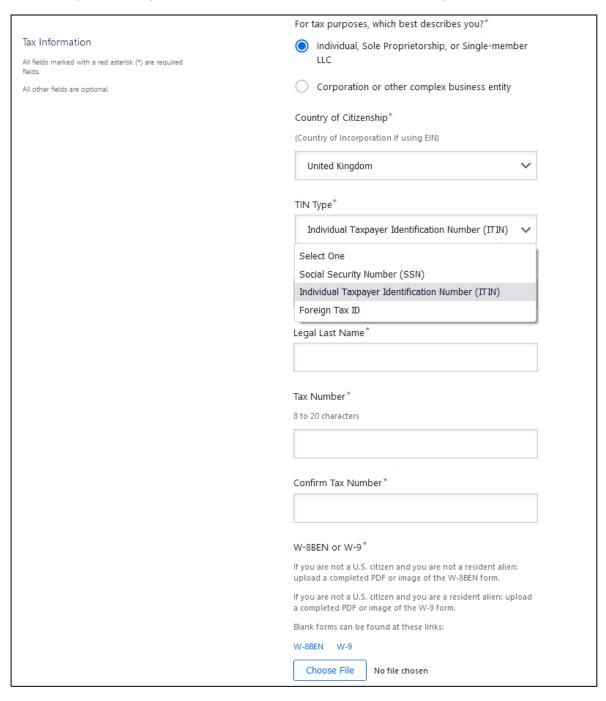

As a foreign individual, select Individual, choose your Country of Citizenship, and select the correct TIN (Tax Identification Number) type.

Please note that your Country of Citizenship = <u>Country of Residence for tax purposes</u>.

Legal First and Last name are required fields, as well as the Tax Number.

If your country does not have a Foreign Tax ID, please work with PW Support to get a temporary ID.

If you have a United States Social Security Number (SSN) **OR** an Individual Taxpayer Identification Number (ITIN) **AND** a Foreign Tax ID, please provide either your SSN or ITIN in that selection.

You must upload a completed tax form (W-8BEN form or W-9) based on your status, as described on the screen.

Enter your Full Name or Doing Business As Name – this is what your selected payment will be made out to.