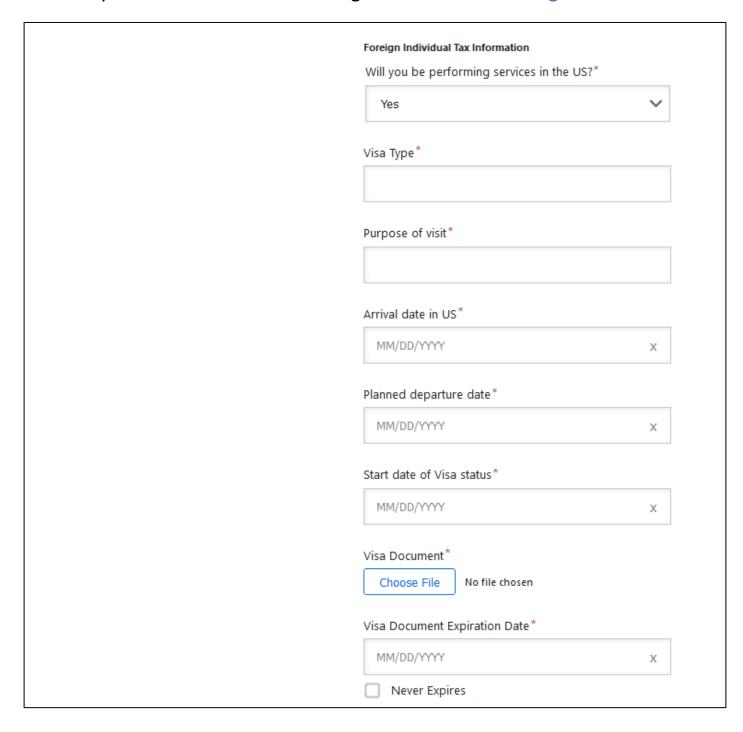

As a foreign individual, select Individual, choose your Country of Citizenship, and select the correct TIN (Tax Identification Number) type.

Please note that your Country of Citizenship = <u>Country of Residence for tax purposes</u>.

Legal First and Last name are required fields, as well as the Tax Number.

If your country does not have a Foreign Tax ID, please work with PW Support to get a temporary ID.

If you have a United States Social Security Number (SSN) **OR** an Individual Taxpayer Identification Number (ITIN) **AND** a Foreign Tax ID, please provide either your SSN or ITIN in that selection.

You must upload a completed tax form (W-8BEN form or W-9) based on your status, as described on the screen.

Enter your Full Name or Doing Business As Name – this is what your selected payment will be made out to.