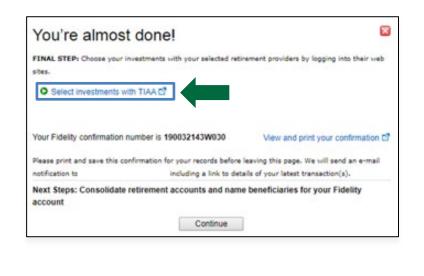

- A confirmation page and number will appear and your changes to your investment options at Fidelity are complete. Select *Continue* to view optional next steps.
- You're almost done! If you chose to direct any of your deferrals to TIAA, follow these additional steps:
- Click on *Select investments with TIAA* in the blue box and you will be directed to the TIAA website.

You will need to enter your TIAA user ID and password to login to your TIAA account. If you do not have a TIAA user ID and password, go to next page and follow the steps to establish them.

Follow the instructions from TIAA to select your investments. If this step is skipped, your deferral will still be directed to TIAA; however, it will be invested in a Target Retirement Fund\* with a target date closest to the year in which you will reach age 65.