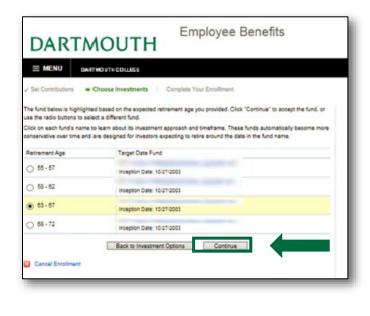

- With "Do it for me" investment approach, select your retirement age and then click *Continue*.
- You will then have the option to review the prospectus or request to receive a prospectus, click *Continue*.