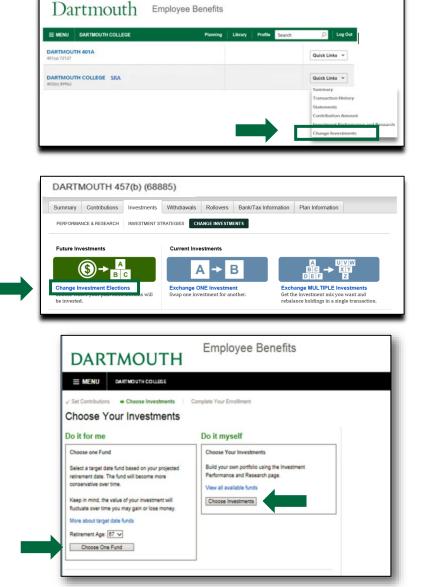

- From the home page, click the *Quick Links* drop-down menu next to the plan name you want to change your investments.
- Decide if you would like to make changes to future investments, exchange one investment, or rebalance your entire portfolio. For this example, we'll choose changes to future investments. Click *Change Investment Elections*.

You can select from one of two options:

Do it for me: Choose a Target Retirement Fund\* based on your projected retirement date. The fund will become more conservative as the fund approaches its target retirement date and beyond.

**Do it myself:** Choose your own investments from a list of available plan options.

Select the approach that best meets your goals.

\*Target Date Funds are an asset mix of stocks, bonds and other investments that automatically becomes more conservative as the fund approaches its target retirement date and beyond. Principal invested is not guaranteed.

- With "Do it for me" investment approach, select your retirement age and then click *Continue*.
- You will then have the option to review the prospectus or request to receive a prospectus, click *Continue*.