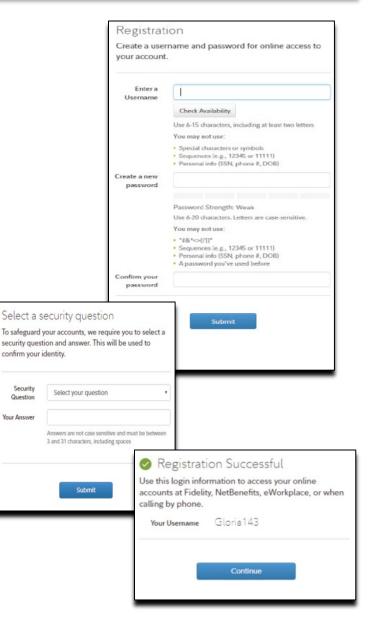

Below are the steps for first-time NetBenefits® users:

Click *Register as a new user* and follow the prompts to establish a NetBenefits username and password. If you already have a username and password for Fidelity.com or NetBenefits<sup>®</sup>, you may log on by using that information. If you have forgotten your username and/or password, click *Forgot Login* to reset it.

### Verify your identity

- o Your first name
- o Your last name
- o Your date of birth
- o Enter the last four digits of your SSN

### Set up your username

- o Create a unique username
- o Use 6–15 characters, including at least two letters
- Select *Check Availability* to ensure the username is not already in use

### You may not use:

- o Special characters or symbols
- o Sequences (e.g., 12345 or 11111)
- o Personal info (SSN, phone number, DOB)

### To create a password

- Your password protects your account from unauthorized users
- o Use 6–20 characters (letters are case sensitive)

### You may not use:

- o "# & \* <>[]'{}"
- o Sequences (e.g., 12345 or 11111)
- o Personal info (SSN, phone number, DOB)
- o A password you have used before

### Create a security question:

If you ever forget your password, you can reset it after Fidelity verifies your identity using your new or updated security question and answer.

Pick a security question you can easily answer and enter your answer.

- o Answers must be between 3 and 31 characters
- o Answers are not case sensitive

When you log in, you'll be asked to provide your email address, email preferences, and mobile phone number (optional).