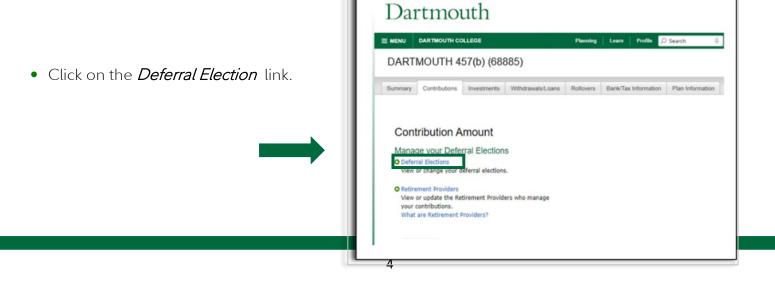

- Log on to your account at <u>www.dartmouth.edu/hrs/benefits/access/</u> then click, *Dartmouth's Retirement Planning Log-In.*
- From the home page, click the *Quick Links* drop-down menu in the 457(b) plan and select *Contribution Amount*.