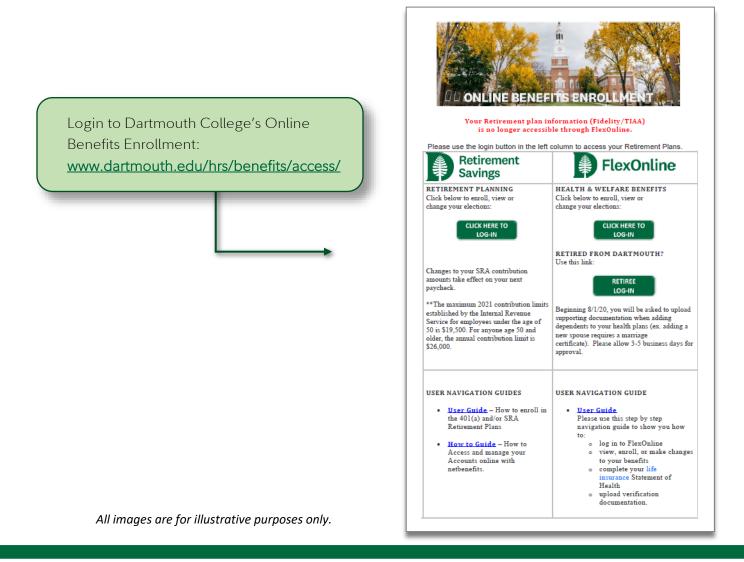

# How to Log on to Your Account

You can access your account from Dartmouth College's Online Benefits Enrollment page at <u>www.dartmouth.edu/hrs/benefits/access/</u>.

Click on the Dartmouth Retirement Planning Log-In. From there, you may be directed to Dartmouth College's single sign-on login.

**NOTE:** The first time you access NetBenefits through the Dartmouth College's Online Benefits Enrollment site, you may be asked to provide your Dartmouth Net ID and password information. Once you provide your Dartmouth Net ID and password information, you will not need to enter this information for future logins.