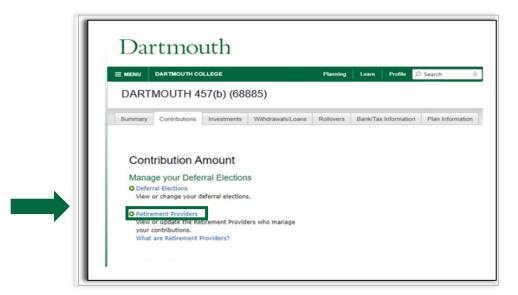

# How to Change Your Retirement Provider

If you are **currently participating** in the Dartmouth College 457(b) Deferred Compensation Plan, you can change where your contributions are directed online:

- Log on to your account at <u>www.dartmouth.edu/hrs/benefits/access/</u> then click, *Dartmouth's* Retirement Planning Log-In.
- From the home page, click the *Quick Links* drop-down menu next to the plan name for which you want to change the retirement provider and select Contribution Amount.

• Click on the *Retirement Providers* link.

- Follow the screens to change your retirement provider.
- Review and Submit your retirement provider changes and follow the Next Steps.

| Your contributions a<br>the default set of Ru<br>below. You can ma<br>change them below               | tirement Providers :<br>intain these allocation | shown      | Tools & Learning<br>More about Retirement<br>Providers                                                                       |  |
|-------------------------------------------------------------------------------------------------------|-------------------------------------------------|------------|------------------------------------------------------------------------------------------------------------------------------|--|
| Here you can view or char<br>to direct your future contr<br>direct to each provider.                  | ge which Retiremen                              |            | About Your Other<br>Retirement Providers<br>Click the provider name to<br>learm more about your other<br>investment options. |  |
| Enter your new elections a<br>Provider Elections to revie<br>Your changes will take effe<br>feasible. | w and confirm your                              | changes.   | • TIAA                                                                                                                       |  |
| Your elections will be a                                                                              |                                                 |            |                                                                                                                              |  |
| employee and employee                                                                                 |                                                 |            |                                                                                                                              |  |
| You can make your elections by contribution                                                           |                                                 | w, or make |                                                                                                                              |  |
| You can make your election<br>your elections by contribu<br>Retirement Provider Election              | tion type.                                      |            |                                                                                                                              |  |
| You can make your election your elections by contribution                                             | tion type.                                      | Desired %  |                                                                                                                              |  |
| You can make your electi<br>your elections by contribu<br>Retirement Provider Election<br>Provider    | current %                                       | Desired %  |                                                                                                                              |  |