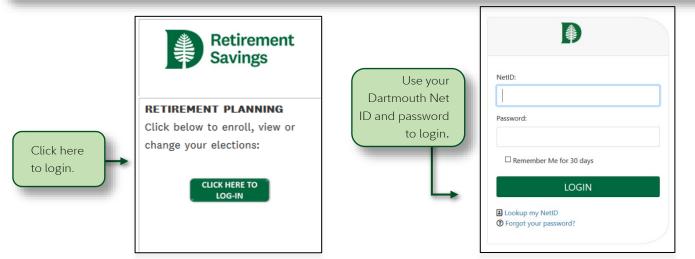

# How to Log on to Your Account

You can access your account from Dartmouth College's Online Benefits Enrollment page at <u>www.dartmouth.edu/hrs/benefits/access/</u>.

Click on the Dartmouth Retirement Planning Log-In. From there, you may be directed to Dartmouth College's single sign-on login.

**NOTE:** The first time you access NetBenefits through the Dartmouth College's Online Benefits Enrollment site, you may be asked to provide your Dartmouth Net ID and password information. Once you provide your Dartmouth Net ID and password information, you will not need to enter this information for future logins.