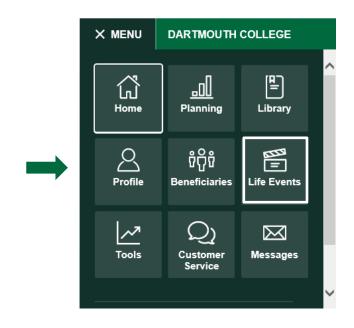

- Log on to your account at <u>www.dartmouth.edu/hrs/benefits/access/</u>.
- Determine which tool you want to use from the *Menu* tab:
  - Select the *Planning* icon to access the Planning & Guidance Center. Here is where you can get help identifying an asset mix that aligns with your goals.
  - Select the *Library* icon to browse featured articles, infographics, videos, and financial learning resources that suit your interests and needs.
  - Select the *Tools* icon to view the tools and calculators. Here is where you will find a variety of calculators and modeling tools geared to saving and spending. You can also access Full View® to easily monitor all your Fidelity and non-Fidelity online financial accounts in one secure place.
  - Select the *Life Events* icon for some key steps, tools, and insights when changes in life occur.
  - o Select the *Customer Service* icon to view phone numbers and communications.