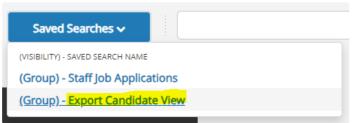

## **Exporting candidate lists**

To export candidate's names, their email address, and other information we recommend first selecting the "Export Candidate View" Saved Search by selecting it from the blue drop down on the left.